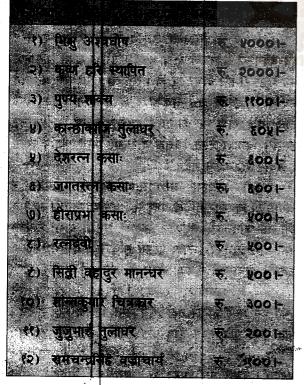

सको अन्तिम मृत्यु हुन्छ । पुनः न अब कुनै जन्म हुन्छ न कुनै मृत्यु नै हुन्छ । अरहंत भएको ब्यक्तिको यहि बोधि हो कि उस्ले जन्म मरणको भवचकलाई आफ्नो अनुभवद्वारा जानेको हुन्छ यस भवचक्रको कारणलाई आफ्नो अनुभव द्वारा थाहा पाउँदछ र त्यसको कारणलाई हटाउने प्रयास गर्दछ र भवचकलाई तोड्दछ।

्रगहकारक दिद्वोसि, पुन गेहं न काहसि ।

- घर बनाउनेलाई देखिसकें अब नयाँ घर बनाउन सक्दैन । संसारकी श्रूजना गर्ने वा मृत्यु पछि फोरे जन्म दिलाउने न कोहि देवता छ न ब्रह्मा नै । हेतू-प्रत्यय अर्थात कारण र कार्य को नियम अनुसार स्वतः प्रव्रजित हुन्छ । अर्थात प्रकृतिले बनाएको नियम अनुसार स्वतः भवचक चलिरहन्छ । बार-बार जन्मनु र बार-बार मर्नु, बार-बार चितामा जल्नु-यो कम चलिरहन्छ । परन्तु जन्म मरणको यस चक्रलाई तोडेर व्यक्ति बुद्ध बन्दछ, अरहंत बन्दछ । भगवान यी सबै बन्धनबाट मुक्त हुनुहुन्थ्यो ।

साभार : 'विपश्यना' वर्ष-१९; अङ्ड-३)



'धर्मकीर्ति' विशेषाडु, बू.सं. २५४९

बुद्ध धर्म

# हिराकाजी होगल, पाटन

मानिसलाई सचेत र सम्वेदनशील बनाउनु हो । सचेत र सम्वेदनशील व्यक्तिले आफ्नो विवेकलाई कहिल्यै हराउन दिन्दैन । स्मृति वृद्धी गरी योगीले सबै प्रकारको भौतिक वस्तुमा अनित्यता बोधगरी अनित्यता नै दुःखको मूल कारण हो भनि मनले राम्रोसंग निर्णय गर्न सकेमा यहि ध्यानबाट निम्न फ़ाइदाहरू उपलब्ध गर्न सकिन्छ ।

स्मृती प्रस्थानको परीभाषा यसरी दिन भएको छ-"एकायनो अयं भिक्खवे मग्गो (१) सत्तानं विसुद्धिया -यसले सत्व प्राणीहरूको चित्त शुद्ध स्वच्छ बनाइदिन्छ । स्मृति गहीरो भएको व्यक्तिमा मनमा नाना प्रकारको खराब भावनाहरू आउन सक्दैन । मनलाई निरन्तर रूपमा तत्कालको वर्तमान अवस्थामा बाँधी राखेको हुंदा त्यसले अन्य कल्पना गर्ने समय नै प्राप्त गर्न सक्दैन ।

(२) सोक परीदेवानं समतिककमाय- मनले कल्पना गर्ने समय पाएर मात्र शोक गर्ने, शोकमा छटपटी हुने समय प