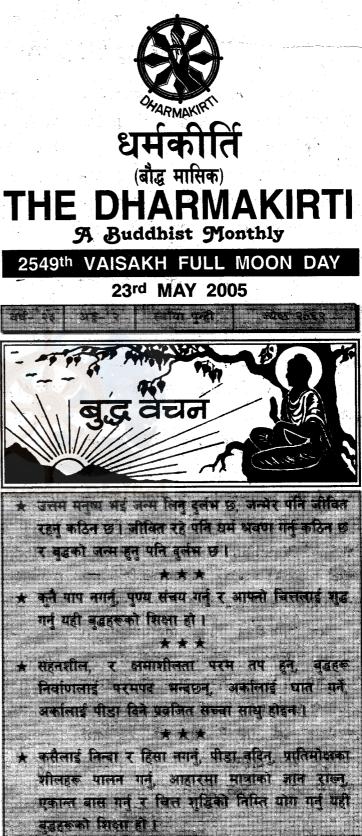

# बुद्ध पूर्णिमा विशेषाङ्क

सम्पादकीय

यसको अर्को उद्देश्य परम्परावादी मिथ्यादृष्टिवाट मुक्त समाज बनाउनु हो । त्यसैले हामीले अखबारमा प्रकाशित रचनात्मक र सही दृष्टि सहितका समाचारलाई पनि प्राथमिकता दिने गरेका छौ ।

यी विभिन्न लक्ष्यहरू बोकी प्रकाशित यस पत्रिकाले कतिपय पाठकवर्गहरूलाई चित्त बुभगउन र सन्तुष्ट पार्न नसकिरहेको पनि हुनसक्छ । जे होस् हालसम्म पाठकवर्गरू कै माया, आर्थिक सहयोग र ग्राहक बनाउँदै सेवा पुऱ्याइरहनु भएका वितरक महानुभावहरूको स्वच्छ हृदय सहितको निस्वार्थ सहयोगले गर्दा पनि यस पत्रिकाको प्रकाशन कार्यले झालसम्म निरन्तरता पाइरहेको देखिन्छ ।

नाफाको लागि यस पत्रिका प्रकाशन भइरहेको त अवश्य पनि होइन । त्यसकारण भरसक ग्राहक शुल्क नबढाउने पक्षमा छौ । (घाटा सहँदै) वार्षिक रु. ७४/-- मा यस पत्रिका प्रकाशन भइरहेको छ ।

भक्ति मार्गलाई भन्दा ज्ञानमार्गलाई प्राथमिकता दिंदै हामी सबैले आफ्नो निस्वार्थ भावना अगाडि बढाउँदै शान्तिनायक बुद्धको अमूल्य शिक्षा प्रचार गरी जनमानसमा ज्ञान्ति छर्न सकौ ।

२४४४ औं बुद्ध पूर्णिमाको उपलक्ष्यमा सबै प्रति धर्मकीर्तिको यही शुभ-कामना रहेको छ । ।। भवतु सब्ब मंगलं ।।

'धर्मकीर्ति' विशेषाङ्क, बुंस, २१४९ —

सर्वप्रथम २४४८ औँ बुद्ध पूर्णिमाको शुभ उपलक्ष्यमा सम्पूर्ण देशवासीहरूमा धर्मकीर्ति पत्रिका शुभकामना व्यक्त गर्दछ ।

बुद्ध पूर्णिमा विशेषाङ्कको रूपमा प्रकाशित धर्मकीर्ति पत्रिकाले सम्पादकीयको रूपमा यस अङ्कमा आफ्नो छोटो मन्तव्य पोख्ने जमर्को गरेको छ ।

धर्मकीर्ति पत्रिका धर्मकीर्ति विहारको मुखपत्र हो । यसले अब २२ वर्ष पार गरी २३ वर्षमा टेकिसकेको छ । २३ वर्ष सम्म निरन्तर धर्मकीर्ति पत्रिका प्रकाशन गर्न पाउँदा धर्मकीर्ति विहारलाई गौरव अनुभव हुनु त स्वभाविक नै भयो ।

बुद्धको सही धर्मप्रचार गर्नु नै यस पत्रिकाको प्रमुख लक्ष्य रहेको छ । अर्को शब्दमा भन्ने हो भने मानिसलाई बौद्ध विद्यान बनाउनु भन्दा पनि उनीहरूलाई बुद्धको सही अनुयायी र असल मानिस बनाउनु नै यसको उद्देश्य हो । अरुको हाहामा लागी परम्परावादी बन्ने सिद्धान्तलाई यसले स्विकार्दैन ।

यस पत्रिकाको दोश्रो लक्ष्य धर्मकीर्ति विहारको रचनात्मक धार्मिक गतिविधिहरूलाई प्रचार गर्नु हो । धेरै जसो उपत्यका बाहिरका ग्राहकहरू धर्मप्रचार गतिविधि र कथाहरू पढ्न रूचाउँछन् भने कोही अभिधर्म र आर्य अष्टाङ्गिक मार्ग जस्ता गम्भीर दर्शन सम्बन्धी विषयहरू पढ्न इच्छुक देखिन्छन् ।